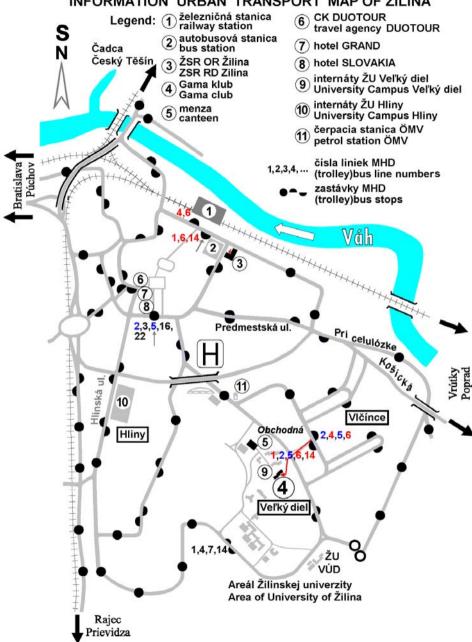

# ORIENTAČNÁ MAPA MHD ŽILINY INFORMATION URBAN TRANSPORT MAP OF ŽILINA

#### ORGANIZATIONAL INSTRUCTIONS

- < **PLACE OF THE SEMINAR**: The lectures of the Seminar will be held in the University Campus, Block G-H (GAMA Club) Vysokoskolakov street 20 at Velky diel, in Zilina, Slovakia.
- < **TRANSPORT:** From railway station trolleybuses  $N^0$  1, 6 or 14 direction VIcince housing estate see the enclosed map and <a href="http://www.dpmz.sk/">http://www.dpmz.sk/</a>.
- < REGISTRATION: on 29<sup>th</sup> September 2009 16  $^{90}$  19  $^{30}$  at the building of the Regional directorate of ZSR, 1. Maja str., N $^{0}$  34 on 30<sup>th</sup> September 2009 from 7  $^{30}$  at the GAMA Club, University Campus, block G H.
- < **PARTICIPATION FEE:** 55 € (for one of authors only 35 €) covers the registration, proceedings and refreshment.
- < **BOARDING:** It is possible to order lunches (5  $\in$  each) and evening reception at September 30 (6  $\in$ ).
- < ACCOMMODATION: It is possible to book accommodation at DUOTOUR Travel Agency, Sladkovicova str. Nº 13, 010 01 Zilina, Slovakia, tel./fax: +421(41) 5624 424, e-mail: <a href="mailto:duotour@nextra.sk">duotour@nextra.sk</a> (see enclosed leaflet) or individually (<a href="mailto:http://www.slovakiahotels.sk">http://www.slovakiahotels.sk</a>, <a href="mailto:http:/
- < **PAYMENT INSTRUCTIONS:** The participation fee and fee for boarding should be paid by bank transfer. The participation fee paid cash at the registration desk will be higher ( $65 \in$  or for one of authors  $45 \in$ ). Payment by credit card cannot be accepted at the registration desk.