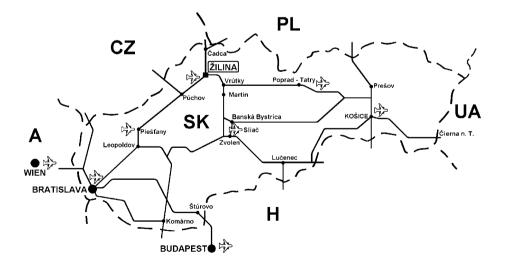

#### ORGANIZATIONAL INSTRUCTIONS

- < **PLACE OF THE SEMINAR**: The lectures of the Seminar will be held in the University Campus, Block G-H (GAMA Club) Vysokoskolakov street 20 at Velky diel, in Zilina, Slovakia.
- < **TRANSPORT:** From railway station trolleybuses  $N^0$  1, 6 or 14 direction VIcince housing estate see the enclosed map and <a href="http://www.dpmz.sk/">http://www.dpmz.sk/</a>.
- < REGISTRATION: on 29<sup>th</sup> September 2009 16  $^{90}$  19  $^{30}$  at the building of the Regional directorate of ZSR, 1. Maja str., N $^{0}$  34 on 30<sup>th</sup> September 2009 from 7  $^{30}$  at the GAMA Club, University Campus, block G H.
- < **PARTICIPATION FEE:** 55 € (for one of authors only 35 €) covers the registration, proceedings and refreshment.
- < **BOARDING:** It is possible to order lunches (5  $\in$  each) and evening reception at September 30 (6  $\in$ ).
- < ACCOMMODATION: It is possible to book accommodation at DUOTOUR Travel Agency, Sladkovicova str. Nº 13, 010 01 Zilina, Slovakia, tel./fax: +421(41) 5624 424, e-mail: <a href="mailto:duotour@nextra.sk">duotour@nextra.sk</a> (see enclosed leaflet) or individually (<a href="mailto:http://www.slovakiahotels.sk">http://www.slovakiahotels.sk</a>, <a href="mailto:http:/
- < **PAYMENT INSTRUCTIONS:** The participation fee and fee for boarding should be paid by bank transfer. The participation fee paid cash at the registration desk will be higher ( $65 \in$  or for one of authors  $45 \in$ ). Payment by credit card cannot be accepted at the registration desk.